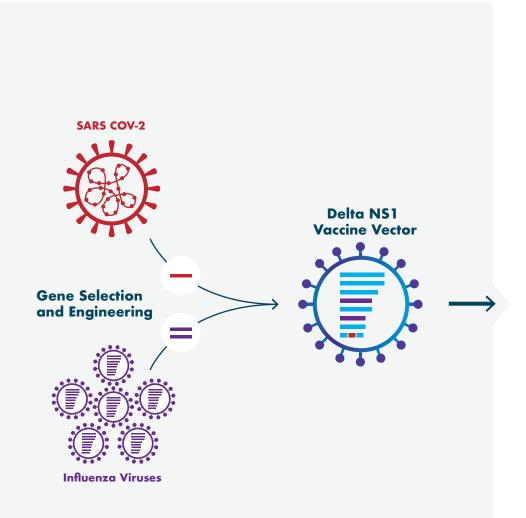

### **Development**

Genes for the key immunogenic proteins of SARS-CoV-2 and influenza viruses are synthesized and engineered into the Delta NS1 vaccine vector.

Delta NS1 is based on genetically modified, safely attenuated influenza virus strains that do not replicate. Delta NS1 vaccines induce a broad and potent protective immune response from multiple arms of the immune system, including interferon, IgA and IgG antibodies, and T cells.