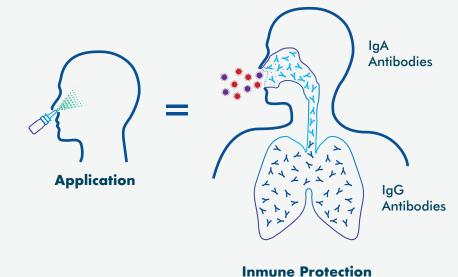

#### **Application**

Delta-19 is administered as a nasal spray. In the nasal passages, Delta-19 rapidly induces interferon, an immune-boosting protein, and IgA antibodies that neutralize infectious SARS-CoV-2 and influenza viruses at their point of entry.

Delta-19 also induces protective T cells and IgG antibodies that circulate to the lung and other organs and tissues throughout the body, for durable systemic immunity.