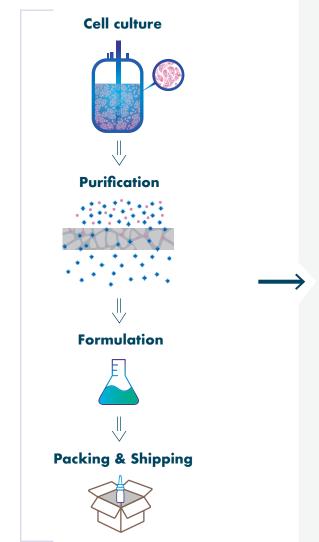

#### **Production**

Delta-19 is produced in a fast and efficient Vero cell production system.

Proprietary purification technology ensures a pure and potent vaccine product.

Manufacture can take as little as 7 weeks from development of the genetically engineered Delta NS1 vaccine to release of the finished vaccine product.